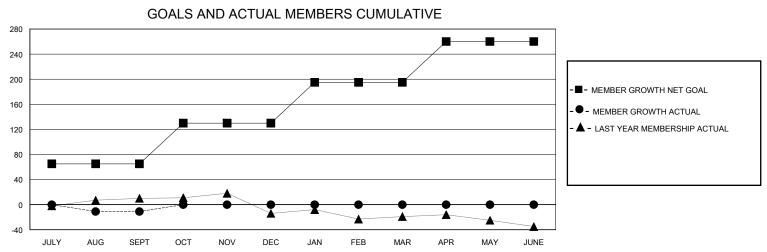

## District 4 A1

Results as of: 9/30/2024

| GMT:                  |               |           | GMT CA        |                       |                         |                         |                                                    |  |
|-----------------------|---------------|-----------|---------------|-----------------------|-------------------------|-------------------------|----------------------------------------------------|--|
|                       | Club          | s         |               | Members               |                         |                         |                                                    |  |
| RESULTS FOR 2024-2025 |               |           |               | RESULTS FOR 2024-2025 |                         |                         |                                                    |  |
| QUARTER               | NEW CLUB GOAL | NEW CLUBS | DROPPED CLUBS | QUARTER MEM           | IBER GROWTH NET<br>GOAL | MEMBER GROWTH<br>ACTUAL | DROPPED<br>MEMBERS ACTUAL<br>(including transfers) |  |
| JULY/AUG/SEPT         | 0             | 0         | 0             | JULY/AUG/SEPT         | 65                      | 33                      | 43                                                 |  |
| OCT/NOV/DEC           | 1             | 0         | 0             | OCT/NOV/DEC           | 65                      | 0                       | 0                                                  |  |
| JAN/FEB/MAR           | 0             | 0         | 0             | JAN/FEB/MAR           | 65                      | 0                       | 0                                                  |  |
| APR/MAY/JUNE          | 0             | 0         | 0             | APR/MAY/JUNE          | 65                      | 0                       | 0                                                  |  |