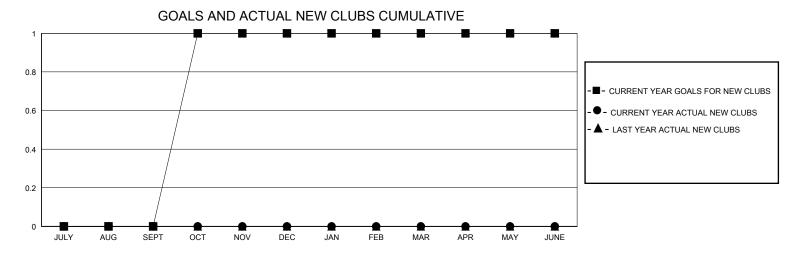

## District 4 A1

Results as of: 9/30/2024

| GMT:                  |               |           | GMT CA        |                       |                         |                         |                                                    |  |
|-----------------------|---------------|-----------|---------------|-----------------------|-------------------------|-------------------------|----------------------------------------------------|--|
|                       | Club          | s         |               | Members               |                         |                         |                                                    |  |
| RESULTS FOR 2024-2025 |               |           |               | RESULTS FOR 2024-2025 |                         |                         |                                                    |  |
| QUARTER               | NEW CLUB GOAL | NEW CLUBS | DROPPED CLUBS | QUARTER MEM           | IBER GROWTH NET<br>GOAL | MEMBER GROWTH<br>ACTUAL | DROPPED<br>MEMBERS ACTUAL<br>(including transfers) |  |
| JULY/AUG/SEPT         | 0             | 0         | 0             | JULY/AUG/SEPT         | 65                      | 33                      | 43                                                 |  |
| OCT/NOV/DEC           | 1             | 0         | 0             | OCT/NOV/DEC           | 65                      | 0                       | 0                                                  |  |
| JAN/FEB/MAR           | 0             | 0         | 0             | JAN/FEB/MAR           | 65                      | 0                       | 0                                                  |  |
| APR/MAY/JUNE          | 0             | 0         | 0             | APR/MAY/JUNE          | 65                      | 0                       | 0                                                  |  |